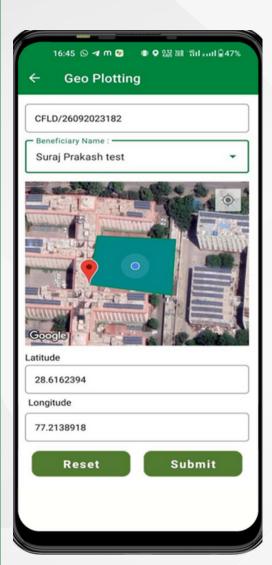

# **Geo Plotting**

- 1. After clicking on **Initiate Geo Plotting** this screen will appear.
- 2. **CFLD** unique number will automatically fetch here.
- 3. Select the **Beneficiary Name** from the drop down.
- 4. Surveyor will draw the polygon on the map after reaching the exact field to survey.
- 5. **Latitude and Longitude** will appear after drawing the polygon.
- 6. Reset button will clear all the fields.
- 7. **Submit** button will submit the geo plotting for the beneficiary.
- 8. A pop-up will appear for successful submissior
- 9. **Initiate Demonstration** to start the demonstration in next screen.