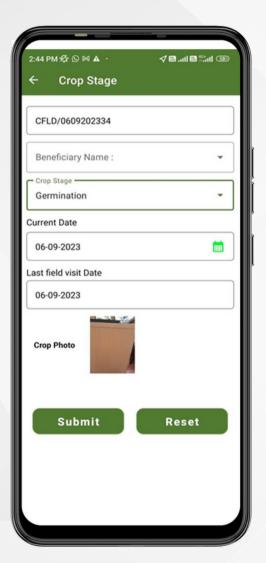

# **Crop Stage**

- 1. CFLD No. will be auto populated against the login.
- 2. **Beneficiary Name** will be selected from drop down against respective CFLD.
- 3. Different **Crop Stage** will be selected from the drop down according to the stage of survey.
- 4. Current Date of the survey will be selected from the calendar.
- 5. **Last field visit Date** willauto populated depending upon last field survey done.
- 6. Crop Photo willbe taken by the surveyorfor respective stage.
- 7. **Submit** will submitall the details.
- 8. **Reset** will clear all the details filledabove.