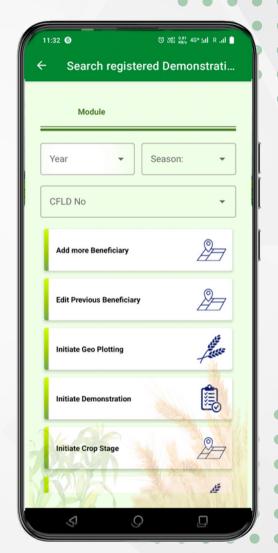

# Search Registered Demonstration

- From the dashboard of CFLD the surveyor will have to click on Search Registered Demonstration.
- 2. The search registered demonstration screen will open.
- 3. First the surveyor will have to select **CFLD No.** from the drop down.
- 4. **Add more Beneficiary** will be selected if there will be more beneficiaries to be added.
- 5. **Initiate Geo Plotting** will be selected from here if the geo plotting is not done against any beneficiary.
- 6. **Initiate Crop Stage** will be selected by the surveyor to start the survey for crop stage.
- 7. **Initiate OutCome** will be selected to go on outcomes screen.