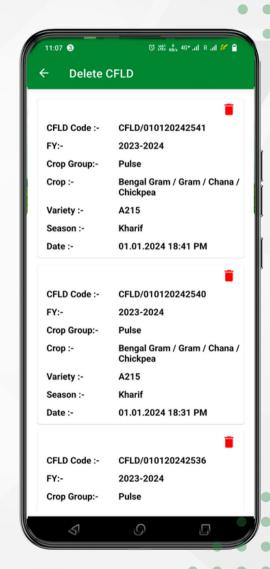

e.





#### **OutComes**

- 1. Beneficiary Name will be selected from the drop down.
- 2. **Address** will be auto populated from backend as filled by the surveyor.
- 3. Financial Year will be auto populated as taken by the surveyor.
- 4. Area in ha will be filled by the surveyor.
- 5. **Demonstration Yield (qt/ha)** will be filled by the surveyor according to the survey in numbers only.
- 6. The average Yield of Village (qt/ha) will be filled by the surveyor according to the survey in numbers only.
- 7. **Date of Harvest** willbe selected from the calendarand have not option of goingfarther than 4 months.
- 8. **Reset** button to clear all the details filled.
- 9. **Submit** button will submit all the details of the survey.



## **Delete CFLD**

1. Click on Delete icon to Delete CFLD.







#### **CFLD's Status**

1. Select all fields for view pending CFLD's.



# **Thank You**