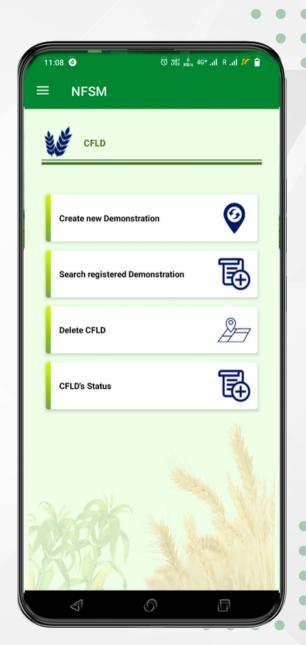

## **CFLD**

There are 4 tabs after user can go through it.

- 1. Create New Demonstration
- 2. Search Registred Demonstration
- 3. Delete CFLD
- 4. CFLD's Status