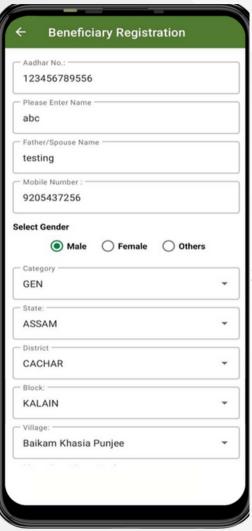

# **Beneficiary Registration**

- 1. Surveyor will fill the **Aadhar Number** of the beneficiary.
- 2. He will enter the **Name** of the beneficiary.
- 3. Enter the Father/Spouse Name.
- 4. Enter the Mobile Number.
- 5. Select Gender.
- 6. Select **Category** from the drop down.
- 7. Select **State** from the drop down.
- 8. Select **District** from the drop down.
- 9. Select **Block** from the drop down.
- 10. Select **Village** from the drop down.
- 11. Enter the Khasra Number.
- 12. Select Yes/No for Insured under PMFBY.
- 13. Click on **Add more Beneficiary** to add more beneficiaries.
- 14. Click on **Submit** button to freeze the beneficiaries.
- 15. After submitting the beneficiaries the pop-up will appear showing successfully submitted.
- 16. Click on **Initiate Geo Plotting** to start the geo plotting on next screen.