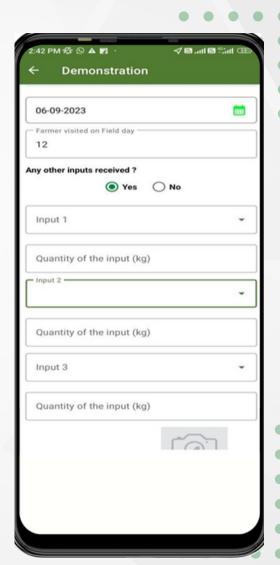

#### **Demonstration**

- 1. This screen will appear after clicking on **Initiate Demonstration** button.
- 2. **CFLD No.** will be auto fetched against the login.
- 3. Surveyor will have to select the **Beneficiary**Name.
- 4. Beneficiary Details will be auto populate.
- 5. Now the surveyor will enter the **Sowing Date** from the calendar.
- 6. Then he will enter the **Farmer visited on Field Day** in numbers only.
- 7. If there is **Any other input received** he will have to select in Yes/No.
- 8. Then he will have to put Inputs along with Quantity in kg in 3 different fields.
- 9. After that surveyor will take the picture of **Farmer field photo (Field Day)**.
- 10. At the end after filling all the details the surveyor will click on **Submit** button to submit all the details.