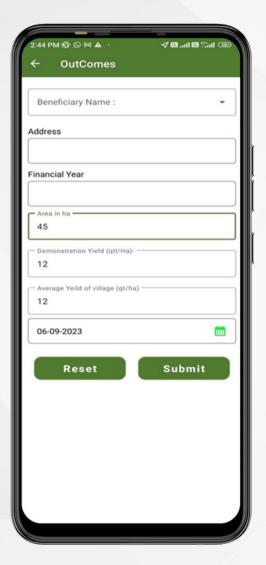

#### **OutComes**

- 1. Beneficiary Name will be selected from the drop down.
- 2. **Address** will be auto populated from backend as filled by the surveyor.
- 3. Financial Year will be auto populated as taken by the surveyor.
- 4. Area in ha will be filled by the surveyor.
- 5. **Demonstration Yield (qt/ha)** will be filled by the surveyor according to the survey in numbers only.
- 6. The average Yield of Village (qt/ha) will be filled by the surveyor according to the survey in numbers only.
- 7. **Date of Harvest** willbe selected from the calendarand have not option of goingfarther than 4 months.
- 8. **Reset** button to clear all the details filled.
- 9. **Submit** button will submit all the details of the survey.