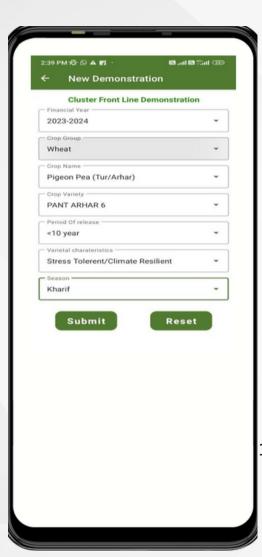

## **New Demonstration**

- 1. Surveyor will fill the **Financial Year** in which he is registering for CFLD
- 2. Select the **Crop Group** from the drop down.
- 3. Select the **Crop Name** from the drop down.
- 4. Select the **Crop Variety** from the drop down.
- 5. Select the **Period of release** from the drop down.
- 6. Select the **Varietal Characteristics** from the drop down.
- 7. Select the **Season** from the drop down.
- 8. Click on **Submit** button to save the CFLD. A unique CFLD Number will appear in the pop-up.
- 9. Click on **Reset** button to clear all the fields.
- 10. Click on Add more Beneficiary to go on to next page for adding the beneficiary against the particular CFLD Number.