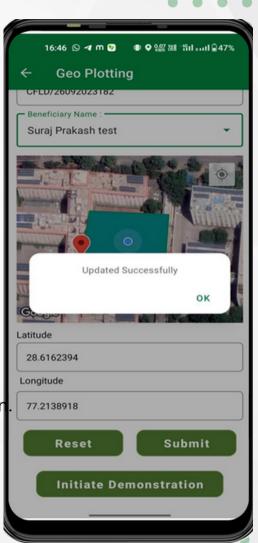

# **Geo Plotting**

- 1. After clicking on **Initiate Geo Plotting** this screen will appear.
- 2. **CFLD** unique number will automatically fetch here.
- 3. Select the **Beneficiary Name** from the drop down.
- 4. Surveyor will draw the polygon on the map after reaching the exact field to survey.
- 5. **Latitude and Longitude** will appear after drawing the polygon.
- 6. Reset button will clear all the fields.
- 7. **Submit** button will submit the geo plotting for the beneficiary.
- 8. A pop-up will appear for successful submissior
- 9. **Initiate Demonstration** to start the demonstration in next screen.