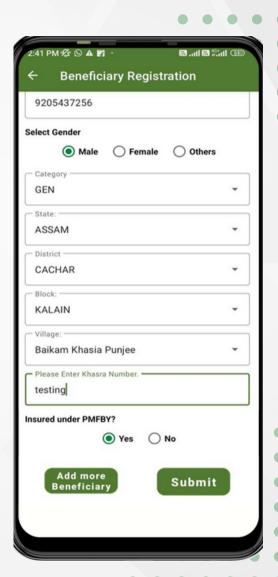

# **Beneficiary Registration**

- 1. Surveyor will fill the **Aadhar Number** of the beneficiary.
- 2. He will enter the **Name** of the beneficiary.
- 3. Enter the Father/Spouse Name.
- 4. Enter the Mobile Number.
- 5. Select Gender.
- 6. Select **Category** from the drop down.
- 7. Select **State** from the drop down.
- 8. Select **District** from the drop down.
- 9. Select **Block** from the drop down.
- 10. Select **Village** from the drop down.
- 11. Enter the Khasra Number.
- 12. Select Yes/No for Insured under PMFBY.
- 13. Click on **Add more Beneficiary** to add more beneficiaries.
- 14. Click on **Submit** button to freeze the beneficiaries.
- 15. After submitting the beneficiaries the pop-up will appear showing successfully submitted.
- 16. Click on **Initiate Geo Plotting** to start the geo plotting on next screen.