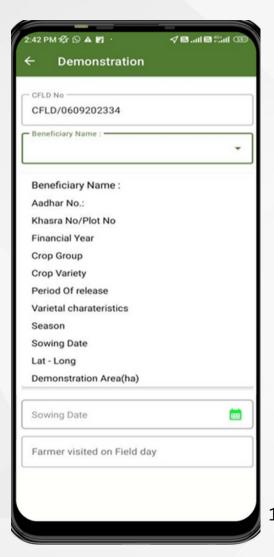

#### **Demonstration**

- 1. This screen will appear after clicking on **Initiate Demonstration** button.
- 2. **CFLD No.** will be auto fetched against the login.
- 3. Surveyor will have to select the **Beneficiary**Name.
- 4. Beneficiary Details will be auto populate.
- 5. Now the surveyor will enter the **Sowing Date** from the calendar.
- 6. Then he will enter the **Farmer visited on Field Day** in numbers only.
- 7. If there is **Any other input received** he will have to select in Yes/No.
- 8. Then he will have to put Inputs along with Quantity in kg in 3 different fields.
- 9. After that surveyor will take the picture of **Farmer field photo (Field Day)**.
- 10. At the end after filling all the details the surveyor will click on **Submit** button to submit all the details.