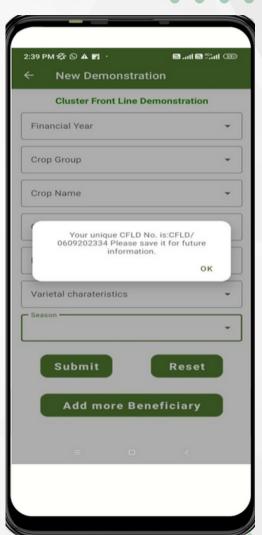

## **New Demonstration**

- 1. Surveyor will fill the **Financial Year** in which he is registering for CFLD
- 2. Select the **Crop Group** from the drop down.
- 3. Select the **Crop Name** from the drop down.
- 4. Select the **Crop Variety** from the drop down.
- 5. Select the **Period of release** from the drop down.
- 6. Select the **Varietal Characteristics** from the drop down.
- 7. Select the **Season** from the drop down.
- 8. Click on **Submit** button to save the CFLD. A unique CFLD Number will appear in the pop-up.
- 9. Click on **Reset** button to clear all the fields.
- 10. Click on Add more Beneficiary to go on to next page for adding the beneficiary against the particular CFLD Number.