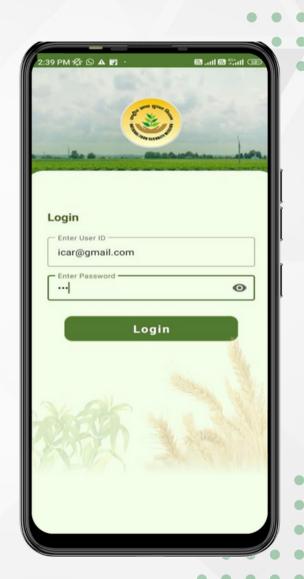

# Login

- 1. Enter the registered mobile number
- 2. Enter your password.
- 3. Click on login button.