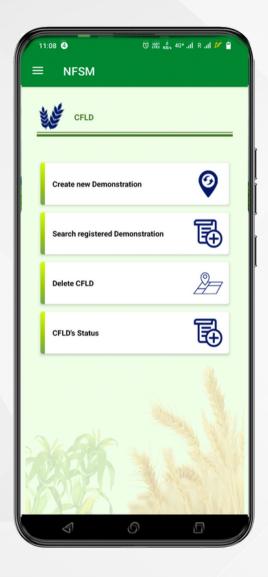

## **CFLD**

There are 4 tabs after user can go through it.

- 1. Create New Demonstration
- 2. Search Registred Demonstration
- 3. Delete CFLD
- 4. CFLD's Status